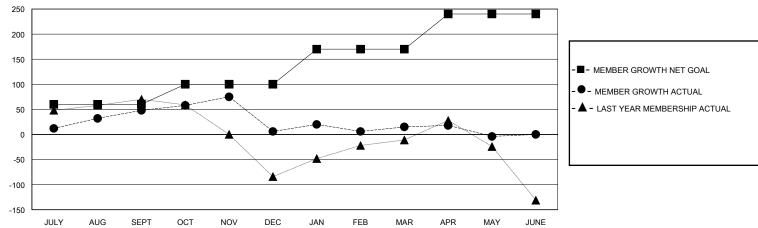

## District A 711

Results as of: 5/31/2024

| GMT:                  |               | GMT CA    |               |                       |                       |                         |                                                    |  |
|-----------------------|---------------|-----------|---------------|-----------------------|-----------------------|-------------------------|----------------------------------------------------|--|
| Clubs                 |               |           |               | Members               |                       |                         |                                                    |  |
| RESULTS FOR 2023-2024 |               |           |               | RESULTS FOR 2023-2024 |                       |                         |                                                    |  |
| QUARTER               | NEW CLUB GOAL | NEW CLUBS | DROPPED CLUBS | QUARTER MEMB          | ER GROWTH NET<br>GOAL | MEMBER GROWTH<br>ACTUAL | DROPPED<br>MEMBERS ACTUAL<br>(including transfers) |  |
| JULY/AUG/SEPT         | 1             | 1         | 1             | JULY/AUG/SEPT         | 60                    | 100                     | 48                                                 |  |
| OCT/NOV/DEC           | 1             | 0         | 1             | OCT/NOV/DEC           | 40                    | 87                      | 123                                                |  |
| JAN/FEB/MAR           | 0             | 0         | 0             | JAN/FEB/MAR           | 70                    | 52                      | 38                                                 |  |
| APR/MAY/JUNE          | 1             | 0         | 2             | APR/MAY/JUNE          | 70                    | 34                      | 49                                                 |  |

## GOALS AND ACTUAL MEMBERS CUMULATIVE

| DROPPED CLUBS: 4  DROPPED MEMBERS |     | 49 CLUBS OF 82 ADDED 1 OR MORE<br>NEW MEMBERS | GENDER DIS<br>MALE<br>FEMALE | TRIBUTION<br>786 (52.30%)<br>717 (47.70%) |     |
|-----------------------------------|-----|-----------------------------------------------|------------------------------|-------------------------------------------|-----|
| DECEASED                          | 10  | CLICK HERE FOR CUMULATIVE                     | TOTAL FAMILY UNIT MEMBERS    |                                           | 254 |
| CLUB CANCELLED 18 OTHER 230       |     | MEMBERSHIP DATA                               | FAMILY MEMBERS PAYING HALF   |                                           | 138 |
| TOTAL                             | 258 |                                               | 3020                         |                                           |     |