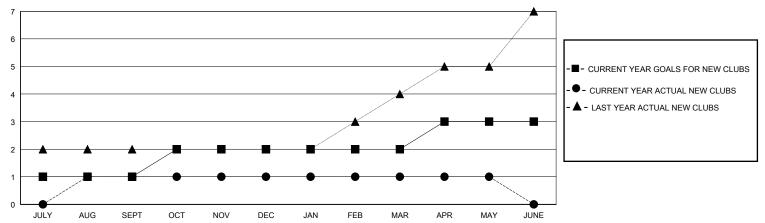

## District A 711

Results as of: 5/31/2024

| GMT:                  |               | GMT CA    |               |                       |                       |                         |                                                    |  |
|-----------------------|---------------|-----------|---------------|-----------------------|-----------------------|-------------------------|----------------------------------------------------|--|
| Clubs                 |               |           |               | Members               |                       |                         |                                                    |  |
| RESULTS FOR 2023-2024 |               |           |               | RESULTS FOR 2023-2024 |                       |                         |                                                    |  |
| QUARTER               | NEW CLUB GOAL | NEW CLUBS | DROPPED CLUBS | QUARTER MEMB          | ER GROWTH NET<br>GOAL | MEMBER GROWTH<br>ACTUAL | DROPPED<br>MEMBERS ACTUAL<br>(including transfers) |  |
| JULY/AUG/SEPT         | 1             | 1         | 1             | JULY/AUG/SEPT         | 60                    | 100                     | 48                                                 |  |
| OCT/NOV/DEC           | 1             | 0         | 1             | OCT/NOV/DEC           | 40                    | 87                      | 123                                                |  |
| JAN/FEB/MAR           | 0             | 0         | 0             | JAN/FEB/MAR           | 70                    | 52                      | 38                                                 |  |
| APR/MAY/JUNE          | 1             | 0         | 2             | APR/MAY/JUNE          | 70                    | 34                      | 49                                                 |  |

## GOALS AND ACTUAL NEW CLUBS CUMULATIVE